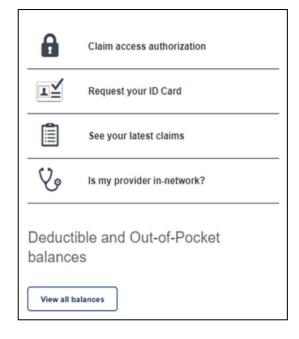

#### **Claims**

SIHO provides quick access to your claims status and eligibility information. You can track your medical claims as they move through the SIHO claims processing system.

#### Utilization

View up-to-date information on Deductibles, Out-of-Pocket Limits & Preventive Health Benefits usage.

## Provider Lookup

Search for healthcare providers in your network by Specialty, Name or Location.