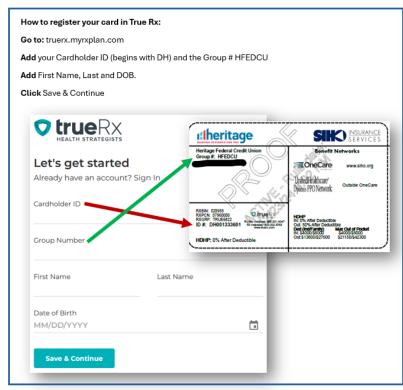

## Whether you choose the member portal or the app, setting up your online account is easy with these steps:

- Start by visiting the member portal at truerx.myrxplan.com. If you prefer to use a mobile app, download
  "MyRxPlan" in your app store.
- 2 Register for your online account with your member ID, group number, first and last name, and date of birth.
- **3 Finish** the two-step verification process.
- 4 In the app, notice the MyRxPlan logo change to the True Rx icon.